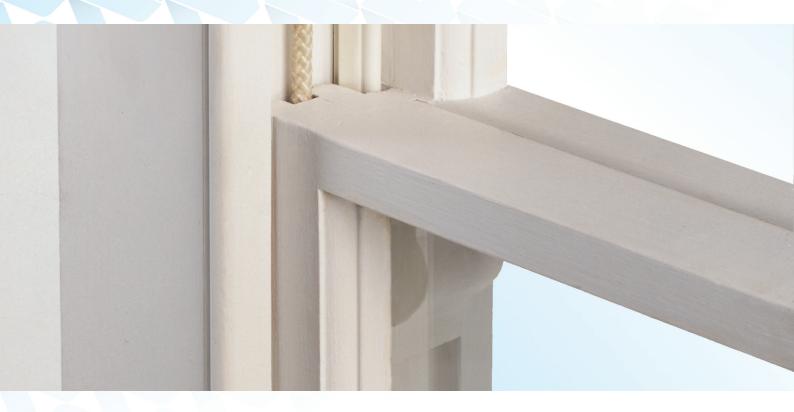

## DRAUGHT-PROOFING FOR TIMBER SASH WINDOWS

The Mighton weatherproofing system is not only about superior design, but it is a proven and tested system which is totally effective in extreme weather conditions.

Parting bead in position, almost undetectable to the eye.