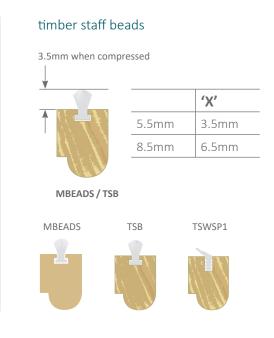

# PBU PBW PBW PBW SEEAD Outside liner and sash stile options CP51/CP81 CP51/CPF81 SWS SBEAD PLUS

## **SUGGESTED COMPRESSION GAPS - TOP ELEVATION**

Parting Bead Options Staff Bead Options