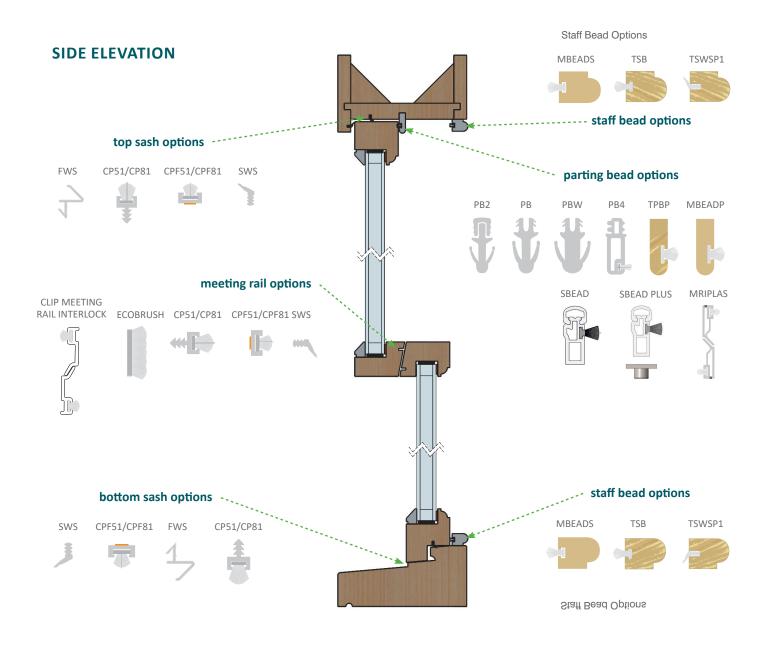

## **TOP ELEVATION**

# PBU PBW PBW PBW SEEAD Outside liner and sash stile options CP51/CP81 CP51/CPF81 SWS SBEAD PLUS

## **SUGGESTED COMPRESSION GAPS - TOP ELEVATION**

Parting Bead Options Staff Bead Options