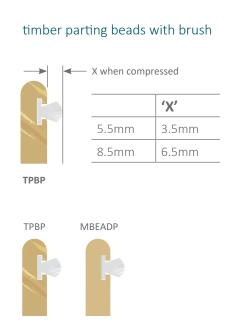

# PBU PBW PBW PBW SEEAD Outside liner and sash stile options CP51/CP81 CP51/CPF81 SWS SBEAD PLUS

## **SUGGESTED COMPRESSION GAPS - TOP ELEVATION**

Parting Bead Options Staff Bead Options