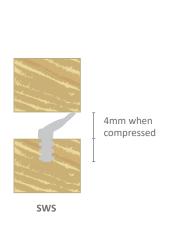

## **SUGGESTED COMPRESSION GAPS - TOP ELEVATION**

Parting Bead Options Staff Bead Options