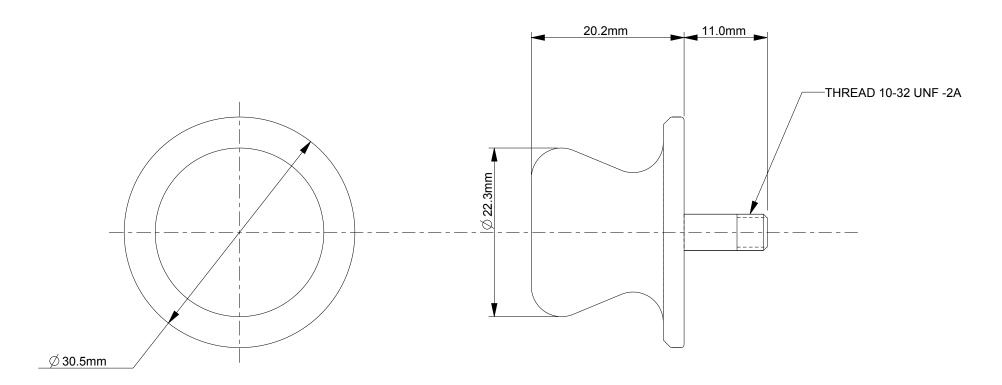

| <b>A4</b> |  |
|-----------|--|
|           |  |

| PART No.       | FINISH                      |
|----------------|-----------------------------|
| TILTBUTN001CHR | POLISHED CHROME             |
| TILTBUTN001GLD | PVD                         |
| TILTBUTN001WHT | WHITE POWDER COAT, RAL 9010 |
| TILTBUTN001SCR | SATIN CHROME                |

|                                                                                                                            | ISSUE REVISIONS |                 |             |           | DATE  |   |          |             |      |           |
|----------------------------------------------------------------------------------------------------------------------------|-----------------|-----------------|-------------|-----------|-------|---|----------|-------------|------|-----------|
| MIGHTON PRODUCTS LTD                                                                                                       | TITLE           | TILT BUTTON     | CLIENT      |           |       |   | DRAWN    | RPH         | DATE | 18 MAR 10 |
|                                                                                                                            |                 | TIET BOTTON     | JOB NO.     |           |       |   | CHECKED  |             | DATE |           |
| Mighton Products are protected under the provisions                                                                        | MATERIAL        | ALUMINIUM ALLOY | VIEW        | 3rd Angle |       |   | APPROVED |             | DATE |           |
| of the Copyright Designs and Patents Act 1988.  Unauthorised copying of our products constitutes an offence under the Act. | COLOUR/FINISH   | SEE ABOVE       | SCALE DRAWN |           | SHEET | 1 | DRG.NO.  | TILTBUTN00  |      |           |
| onautionsed copying of our products constitutes all offence under the Act.                                                 |                 | SEE ABOVE       | ISSUE       | 3         | OF    | 1 |          | TILIBUTINOU |      |           |