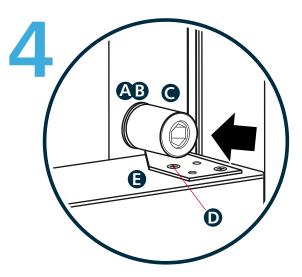

#### For PVCu Windows:

Use a Rivnut tool to install the Riv Nut Insert (A) into the hole on the top sash.

Attach Barrel Unit **(C)** into the Insert **(A/B)** using the Key **(D)** provided and lower the sash. Install the Strike Plate **(E)** where the Barrel Unit **(C)** meets the meeting rail using the Screws **(F)** provided.