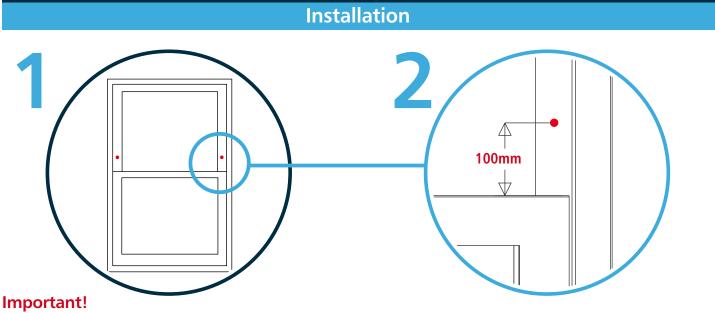

Ensure the sash is completely closed and locked before starting the installation.

Close and lock sash before starting installation.

Measure 100mm up from top of bottom sash and mark window frame as shown above.