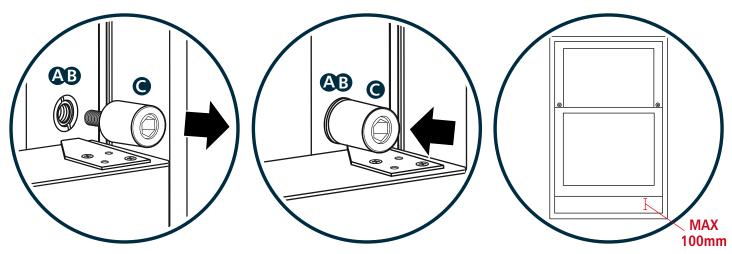

### **Operation**

Verify device operates correctly and window opening cannot exceed 100mm.

De-activate UniStop by removing the Barrel Unit **(C)** from the Insert **(A/B)** using the key provided **(D)**. Activate UniStop by attaching Barrel Unit **(C)** into the Insert **(A/B)** using the key **(D)** provided.

The window opening cannot exceed 100mm.

Clean the UniStop with a damp cloth. On a regular basis, ensure the device operates correctly. Consideration should be given before fitting to Egress windows.

Please keep the key in a safe place.