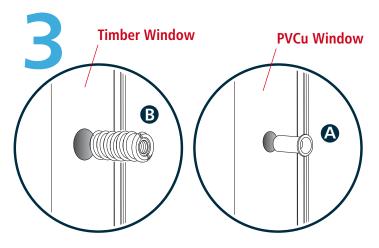

#### For Timber Windows:

Drill a 10mm diameter hole 20mm deep on the marked positions on the top sash.

#### For PVCu Windows:

Drill a 7mm diameter hole 15mm deep on the marked positions on the top sash.

#### For Timber Windows:

Using a large flat head screwdriver, screw the vInsert Unit **(B)** into the hole on the top sash.

#### For PVCu Windows:

Use a Rivnut tool to install the Riv Nut Insert (A) into the hole on the top sash.

Attach Barrel Unit **(C)** into the Insert **(A/B)** using the Key **(D)** provided and lower the sash. Install the Strike Plate **(E)** where the Barrel Unit **(C)** meets the meeting rail using the Screws **(F)** provided.