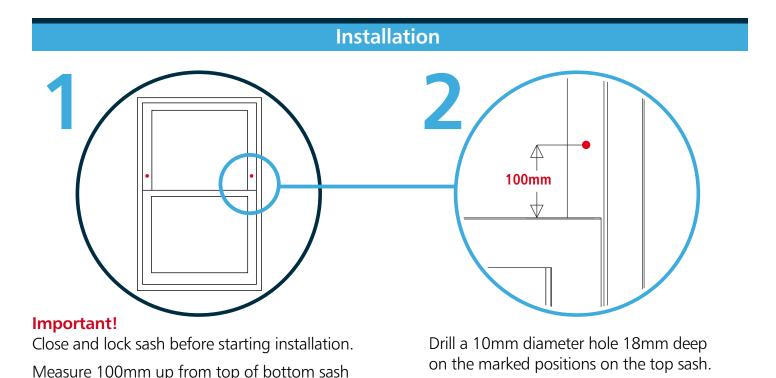

Ensure the sash is completely closed and locked before starting the installation.

and mark window frame as shown above.