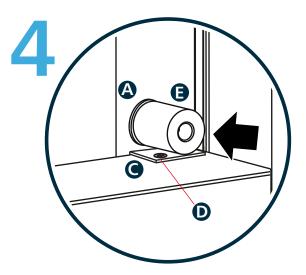

### **Installation** - continued

Using a 6mm Allen key, screw the Insert Unit (A) into the holes on both sides of the top sash.

Attach Barrel Unit **(E)** into Insert Unit **(A)** using the Key **(B)** provided and lower the sash. Install the Strike Plate **(C)** where the Barrel Unit **(E)** meets the meeting rail using the Screws **(D)** provided.