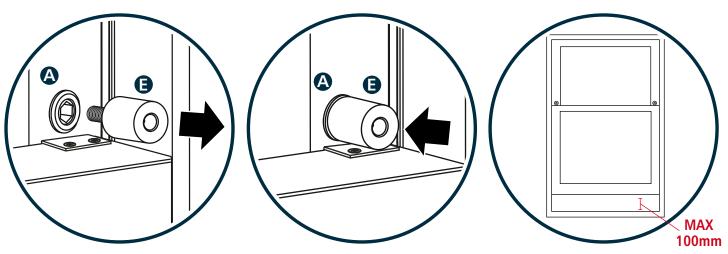

### **Installation** - continued

Using a 6mm Allen key, screw the Insert Unit (A) into the holes on both sides of the top sash.

Attach Barrel Unit **(E)** into Insert Unit **(A)** using the Key **(B)** provided and lower the sash. Install the Strike Plate **(C)** where the Barrel Unit **(E)** meets the meeting rail using the Screws **(D)** provided.

#### **Operation**

Verify device operates correctly and window opening cannot exceed 100mm.

De-activate MigStop by removing the Barrel Unit **(E)** from Insert Unit **(A)** using the key provided **(B)**.

Activate MigStop by attaching Barrel Unit **(E)** into Insert Unit **(A)** using the key **(B)** provided.

The window opening cannot exceed 100mm.

Clean the MigStop with a damp cloth. On a regular basis, ensure the device operates correctly. Consideration should be given before fitting to Egress windows.