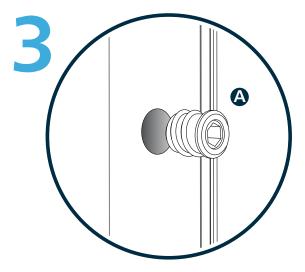

### **Installation** - continued

Using a 6mm Allen key, screw the Insert Unit (A) into the holes on both sides of the top sash.

Attach Barrel Unit **(E)** into Insert Unit **(A)** using the Key **(B)** provided and lower the sash. Install the Strike Plate **(C)** where the Barrel Unit **(E)** meets the meeting rail using the Screws **(D)** provided.