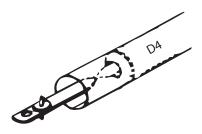

#### **Checking Balances**

2) It is important that the balances used are suitable for the weight of the sash. The size of balance you have (D4 or D6) will be printed on the tube (Fig 7).

FIG 7

When balances are to be used with timber side and bottom fix brackets ensure black washers supplied are fitted either side as shown (A).

| D4 | Up to 13.6kg (29lbs)           |
|----|--------------------------------|
| D6 | 13.6kg (30lbs) - 18.1kg 39lbs) |