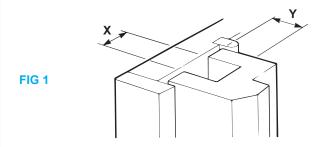

### Preparation of the window

1) Grooves to house balances can be in either frame jambs or in sash stiles, **rounded or square** and must be of minimum dimensions shown in (Figs 1 & 2).

Bottom of sashes should be prepared to suit balance foot attachment. Cut-outs should be sufficient depth to receive attachments and screw heads.

| Dimension | Dimensions (min) |  |  |  |  |  |  |  |  |
|-----------|------------------|--|--|--|--|--|--|--|--|
| Х         | Υ                |  |  |  |  |  |  |  |  |
| 17mm      | 17mm             |  |  |  |  |  |  |  |  |