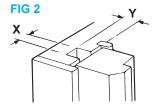

### Preparation of the window

1) Grooves to house balances can be in either frame jambs or in sash stiles, **rounded or square** and must be of minimum dimensions shown in (Figs 1 & 2).

Bottom of sashes should be prepared to suit balance foot attachment. Cut-outs should be sufficient depth to receive attachments and screw heads.

| Dimension | Dimensions (min) |  |  |  |  |  |  |  |  |
|-----------|------------------|--|--|--|--|--|--|--|--|
| Х         | Υ                |  |  |  |  |  |  |  |  |
| 17mm      | 17mm             |  |  |  |  |  |  |  |  |