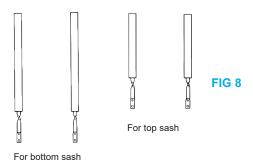

#### Installing Balances

3) It is important to note that short balances are used for top sash and long balances for bottom sash, assuming sashes are of equal height.

When sashes are of equal size and in lowered position, the balances can easily be inserted into the grooves (Fig 9). In the case of unequal sized sashes, it is possible to slightly bow the balance for insertion into the groove of the larger sash. In some cases larger sashes may have been removed.