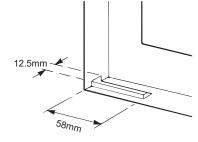

### Preparation of the window

1) Grooves to house balances can be in either frame jambs or in sash stiles, **rounded or square** and must be of minimum dimensions shown in (Figs 1 & 2).

Bottom of sashes should be prepared to suit balance foot attachment. Cut-outs should be sufficient depth to receive attachments and screw heads.