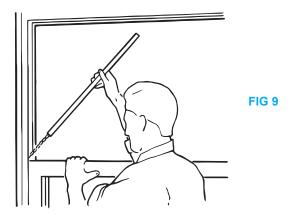

#### Installing Balances

3) It is important to note that short balances are used for top sash and long balances for bottom sash, assuming sashes are of equal height.

When sashes are of equal size and in lowered position, the balances can easily be inserted into the grooves (Fig 9). In the case of unequal sized sashes, it is possible to slightly bow the balance for insertion into the groove of the larger sash. In some cases larger sashes may have been removed.