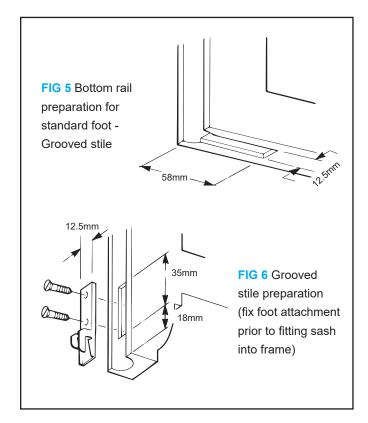

### Preparation of the window

1) Grooves to house balances can be in either frame jambs or in sash stiles, **rounded or square** and must be of minimum dimensions shown in (Figs 1 & 2).

Bottom of sashes should be prepared to suit balance foot attachment. Cut-outs should be sufficient depth to receive attachments and screw heads.

| Dimension | Dimensions (min) |  |  |  |  |  |  |  |  |
|-----------|------------------|--|--|--|--|--|--|--|--|
| Х         | Υ                |  |  |  |  |  |  |  |  |
| 17mm      | 17mm             |  |  |  |  |  |  |  |  |

FIG 4 Stile preparation for channel fitting