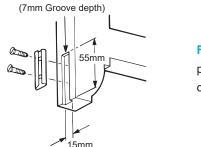

### Preparation of the window

1) Grooves to house balances can be in either frame jambs or in sash stiles, **rounded or square** and must be of minimum dimensions shown in (Figs 1 & 2).

Bottom of sashes should be prepared to suit balance foot attachment. Cut-outs should be sufficient depth to receive attachments and screw heads.

| Dimension | Dimensions (min) |  |  |  |  |  |  |  |  |
|-----------|------------------|--|--|--|--|--|--|--|--|
| Х         | Υ                |  |  |  |  |  |  |  |  |
| 17mm      | 17mm             |  |  |  |  |  |  |  |  |