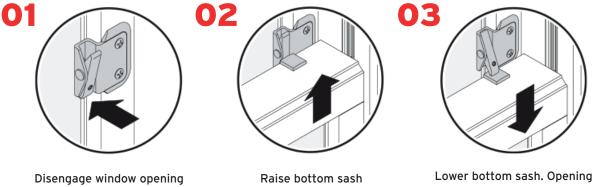

## Warning

To disengage window opening control device

control device

control device resets

To manually re-engage window opening control device

Push top to re-engage window opening control device

#### Blocks escape in fire and emergency unless released

- Follow instructions on reverse side to properly operate the window opening control device to open window.

- Never apply padlock or devices that require a key or tool to unlock them to the window opening control device.