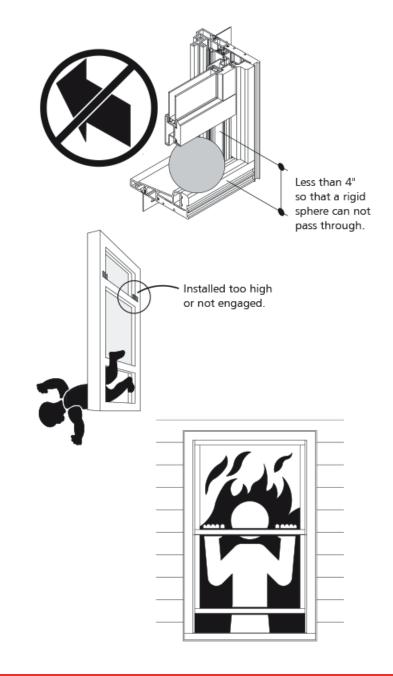

After activation of the window opening control device check for openability.

Clear opening must be less than 4 inches.

Teach household members six years old and older how to operate the release mechanism in case of an emergency.

#### **Possible Fall Hazard**

- Follow manufacturer's assembly and installation instructions carefully. Failure to do so may result in accidental window falls.

- Window opening control device is designed to protect against accidental window falls by children five years and younger.

# Young Children may fall through an open window if all instructions are not followed:

- Use recommended materials and techniques.

- Make sure the window opening control device is securely attached to the window sash.
- Make sure that the window is in good condition.

#### No window rescue above 75 feet (6th floor)

- Fire rescue ladder may not reach beyond 75 feet (6th floor)

- Do not rely on being rescued from windows above 75 feet (6th floor). Follow building fire escape plan.

#### Blocks escape in fire and emergency unless released

- Follow instructions on reverse side to properly operate the window opening control device to open window.

- Never apply padlock or devices that require a key or tool to unlock them to the window opening control device.