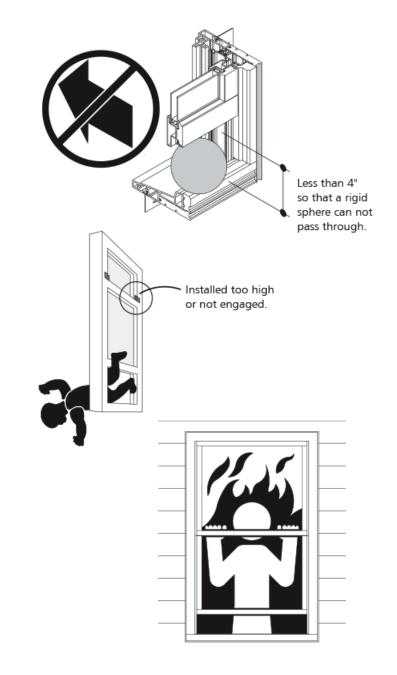

After activation of the window opening control device check for openability.

Clear opening must be less than 4 inches.

Teach household members six years old and older how to operate the release mechanism in case of an emergency.

#### **Possible Fall Hazard**

- Follow manufacturer's assembly and installation instructions carefully. Failure to do so may result in accidental window falls.

- Window opening control device is designed to protect against accidental window falls by children five years and younger.

- Window opening control device is not a substitute for careful supervision of all young children.

- Keep window opening control device engaged unless needed for use in an emergency.

#### No window rescue above 75 feet (6th floor)

- Fire rescue ladder may not reach beyond 75 feet (6th floor)

- Do not rely on being resued from windows above 75 feet (6th floor). Follow building fire escape plan.

#### Blocks escape in fire and emergency unless released

- Follow instructions on reverse side to properly operate the window opening control device to open window.

- We do not recommend this product is fitted to Egress window (including fire-egress windows)