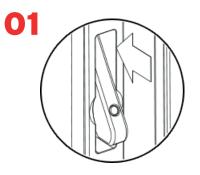

## Warning

To disengage window opening control device

To manually re-engage window opening control device

Push top to re-engage window opening control device