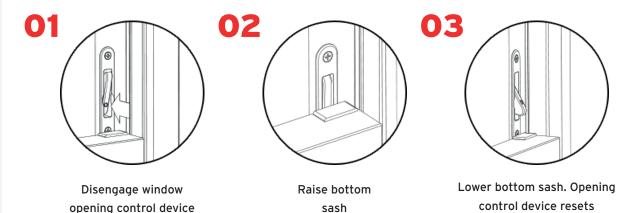

### Safety Guide

Properly maintain opening control device and verify correct window opening control device operation on a monthly basis.

Window opening control device should automatically re-engage when closing bottom sash.

After activation of the window opening control device check for openability.

Clear opening must be less than 4 inches.

Teach household members six years old and older how to operate the release mechanism in case of an emergency.

## Warning

To disengage window opening control device

To manually re-engage window opening control device

Push top to re-engage window opening control device